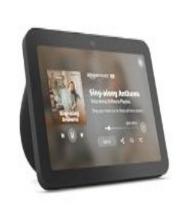

★★★★ 36,524

(newest model), With...

Amazon Echo Show 8

Amazon

\$146<sup>99</sup> \$149.99

\*\*\*\*\*

Amazon

\$244<sup>99</sup> \$249.99

★★★★ 51,517

Amazon Echo Show 10

(newest model), HD s...