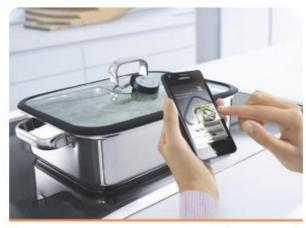

## Cooking

www.gharpedia.com/blog/smart-kitchen-gadgets/

**Smart Frying Pan** 

Smart Cooker

Refrigerator Camera

Smart Spoons and Fork

**Smart Weighing Scale** 

**Nutritional Value Indicator** 

Smart Cup

Smart Coffeemaker

Smart Storage Container

Automatic Roti Maker

Smart Wi-Fi Instant Pot

**Automatic Pan Stirrer with Timer** 

Automatic Hand Soap Dispenser

Drink Smart Scale