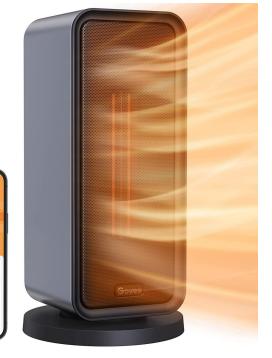

#### **SMART THERMOSTAT**

Nest Learning Thermostat

Govee Space Heater, Smart Electric Space Heater with Thermostat, Wi-Fi & Bluetooth App Control.