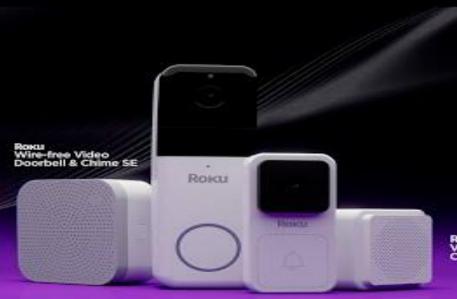

# Walmart > and Roku.com

Rocu Video Doorbell & Chime SE

SMART LOCKS AND ENTRY Set unique codes for the family and guests.

Unlock the door for visitors or package delivery.