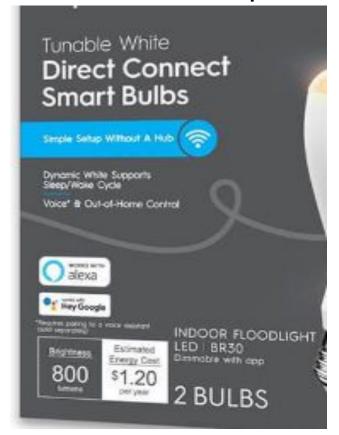

## Light Bulbs & Switches

- Change the color & brightness just by using your voice.
- Set lights on controlled timer and schedule.
- Great for all season holiday lighting.