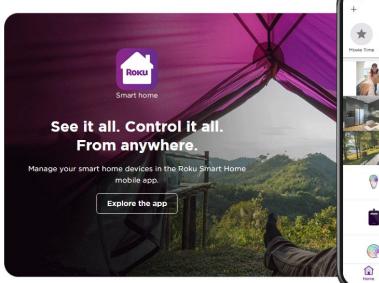

# Walmart > and Roku.com

Rocu Video Doorbell & Chime SE

SMART LOCKS AND ENTRY Set unique codes for the family and guests.

Unlock the door for visitors or package delivery.