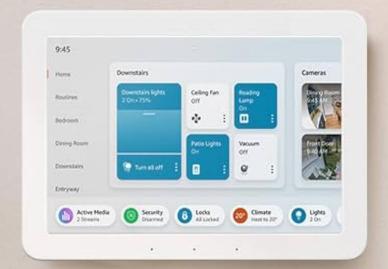

## echo hub

Smart home control panel

Smart plug

Lock

Thermostat

Video Doorbell

Voice Control

=UTF8&node=21576558011