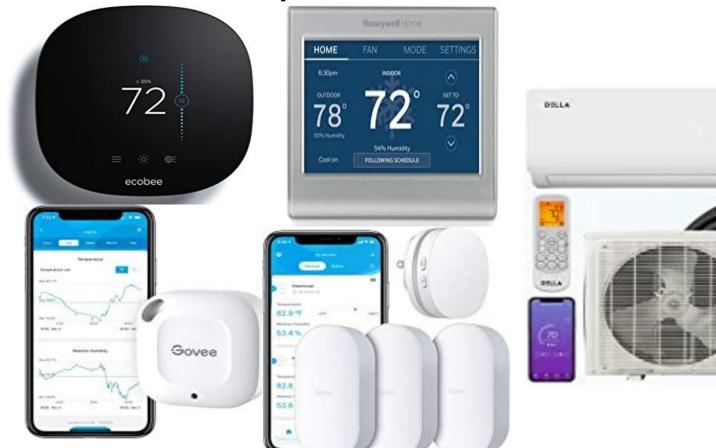

### **Temperature Controls**

DELLA

#### **SMART THERMOSTAT**

Nest Learning Thermostat

Govee Space Heater, Smart Electric Space Heater with Thermostat, Wi-Fi & Bluetooth App Control.