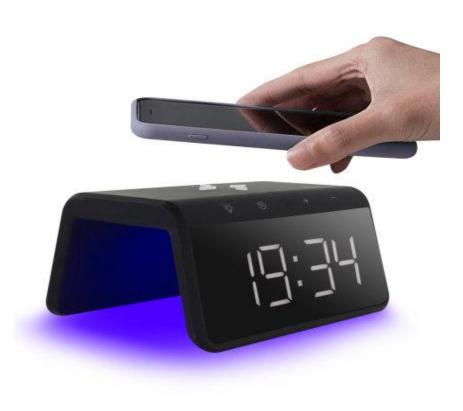

## MORNING ROUTINE

#### **Alarm Clocks with Smart Assistant**

https://www.youtube.com/watch?v=XZVxzT28-IE