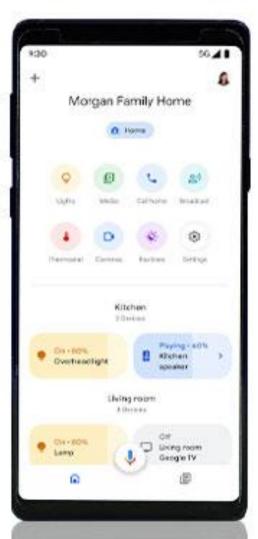

## Google Home

chrome Chromecast

Will this device work with Alexa or Google Home Assistant?