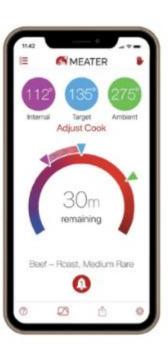

## Cooking

www.gharpedia.com/blog/smart-kitchen-gadgets/

**Smart Frying Pan** 

Smart Cooker

Refrigerator Camera

Smart Spoons and Fork

**Smart Weighing Scale** 

**Nutritional Value Indicator** 

Smart Cup

Smart Coffeemaker

Smart Storage Container

Automatic Roti Maker

Smart Wi-Fi Instant Pot

**Automatic Pan Stirrer with Timer** 

Automatic Hand Soap Dispenser

Drink Smart Scale

Balance Smart Personal Blender

2-Slice High Speed Smart Toaster

Smart Induction Burner & Fry Pan

Smart Fridge

**Sous Vide Precision Cooker** 

Smart WiFi Air Fryer