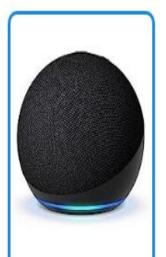

## Smart Speakers

Amazon Echo Pop (newest model), Just...

Amazon

\$3919 \$39.99

All-new Amazon Echo Spot (2024 release),...

Amazon

\$78<sup>39</sup> \$79.99

Amazon Echo Dot (newest model), Vibr...