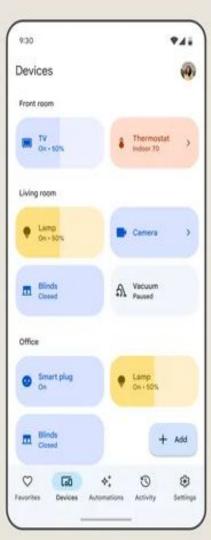

## Google Home

chrome Chromecast

Will this device work with Alexa or Google Home Assistant?