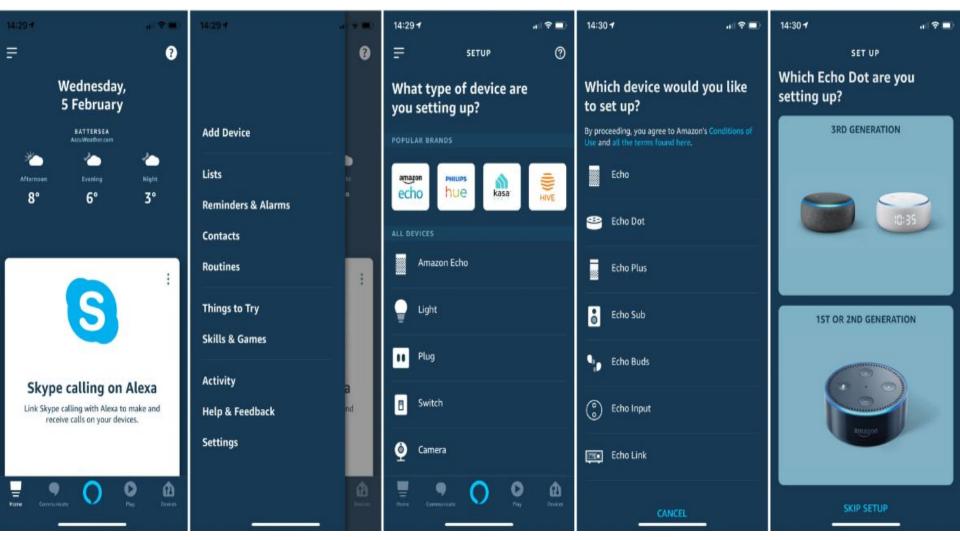

.99

★★★☆☆ 68

Amazon Echo Show 5 (newest model), Sma...

Amazon

\$88<sup>19</sup> \$89.99

★★★★ 36,524

(newest model), With...

Amazon Echo Show 8

Amazon

\$146<sup>99</sup> \$149.99

\*\*\*\*\*

Amazon

\$244<sup>99</sup> \$249.99

★★★★ 51,517

Amazon Echo Show 10

(newest model), HD s...

#### echo show 15

Now with Fire TV built in













Fire TV

Personalization Photos



#### App buttons may vary

#### Introducing

## echo hub

Smart home control panel









Smart plug



Lock



Thermostat



Video Doorbell



Voice Control



=UTF8&node=21576558011













**Prime Password** 

RESET....



# Create new password We'll ask for this password whenever you Sign-In. New password i Passwords must be at least 6 characters. Re-enter password Save changes and Sign-In









## amazon

























www.pcmag.com/picks/googles -smart-home-devices-whats-the -difference





#### Create your Google Account





One account. All of Google working for you.

Creating a Google account is required to use any Google smart device.

Gmail





## Google Home



















chrome Chromecast

Will this device work with Alexa or Google Home Assistant?



#### CHECK THE BOX -

Look for the logos telling you which assistant is compatible.









Lots of smart devices have their own app and will require you to make an account.

Be prepared for accessing your email & making new passwords for these apps.









## Home Security System







Nest Wifi















Nest Learning Thermostat (3rd Gen)

Nest Hello Doorbell

Nest Cam Outdoor

Nest Protect (2nd