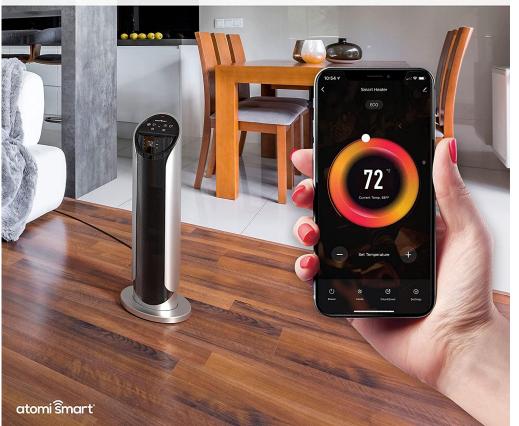

## Control your heater from your phone anytime, anywhere!

Colorado residents locked out of thermostats during energy emergency