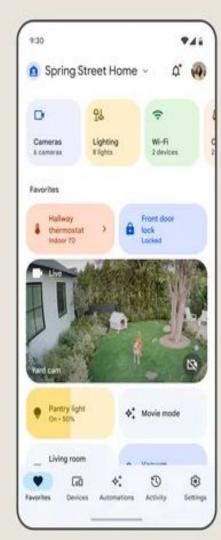

## Google Home

chrome Chromecast

Will this device work with Alexa or Google Home Assistant?