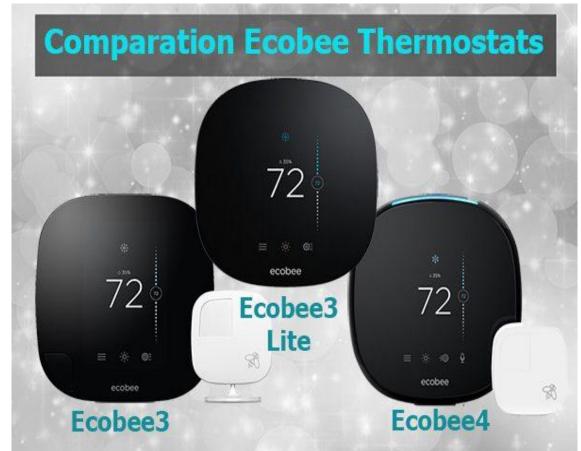

### **Temperature Controls**

DELLA

#### **SMART THERMOSTAT**

Nest Learning Thermostat

Govee Space Heater, Smart Electric Space Heater with Thermostat, Wi-Fi & Bluetooth App Control.