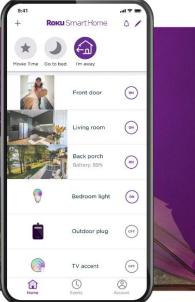

# Walmart > and Roku.com

Rocu Video Doorbell & Chime SE

SMART LOCKS AND ENTRY Set unique codes for the family and guests.

Unlock the door for visitors or package delivery.