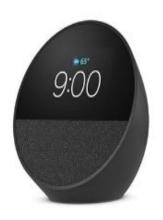

## Smart Speakers

Amazon Echo Pop (newest model), Just...

Amazon

\$3919 \$39.99

All-new Amazon Echo Spot (2024 release),...

Amazon

\$78<sup>39</sup> \$79.99

Amazon Echo Dot (newest model), Vibr...