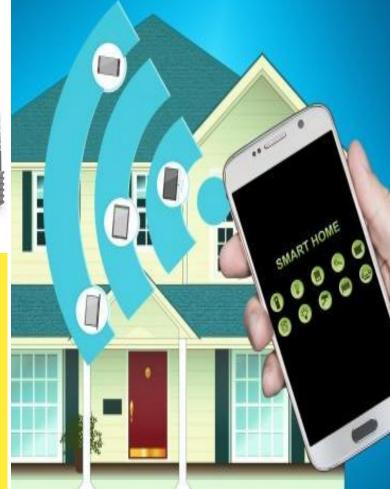

azon

\$48<sup>99</sup> \$49.99





Amazon Echo Dot (5th Gen) with clock | Co...

Amazon

\$5879 \$59.99



## **Smart Displays**









Amazon Echo Hub | 8" smart home control...

Amazon

\$176<sup>39</sup> \$179.99

★★★☆☆ 68

Amazon Echo Show 5 (newest model), Sma...

Amazon

\$88<sup>19</sup> \$89.99

★★★★ 36,524

(newest model), With...

Amazon Echo Show 8

Amazon

\$146<sup>99</sup> \$149.99

\*\*\*\*\*

Amazon

\$244<sup>99</sup> \$249.99

★★★★ 51,517

Amazon Echo Show 10

(newest model), HD s...

#### echo show 15

Now with Fire TV built in













Fire TV

Personalization Photos



#### App buttons may vary

#### Introducing

## echo hub

Smart home control panel









Smart plug



Lock



Thermostat



Video Doorbell



Voice Control



=UTF8&node=21576558011













**Prime Password** 

RESET....



# Create new password We'll ask for this password whenever you Sign-In. New password i Passwords must be at least 6 characters. Re-enter password Save changes and Sign-In









## amazon

























www.pcmag.com/picks/googles -smart-home-devices-whats-the -difference





#### Create your Google Account





One account. All of Google working for you.

Creating a Google account is required to use any Google smart device.

Gmail





## Google Home



















chrome Chromecast

Will this device work with Alexa or Google Home Assistant?



#### CHECK THE BOX -

Look for the logos telling you which assistant is compatible.









Lots of smart devices have their own app and will require you to make an account.

Be prepared for a