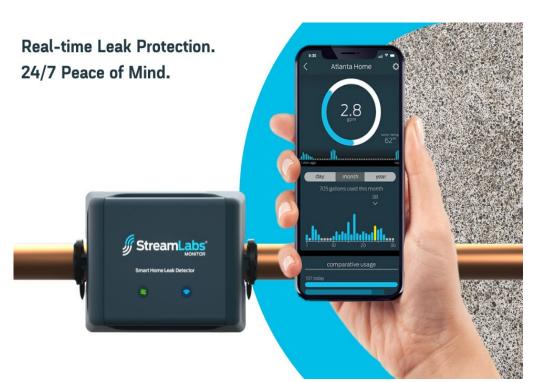

- Change the color & brightness just by using your voice.
- Set lights on controlled timer and schedule.
- Great for all season holiday lighting.



## Cooking



www.gharpedia.com/blog/smart-kitchen-gadgets/









**Smart Frying Pan** 



Smart Cooker



Refrigerator Camera



Smart Spoons and Fork



**Smart Weighing Scale** 



**Nutritional Value Indicator** 



Smart Cup



Smart Coffeemaker



Smart Storage Container



Automatic Roti Maker



Smart Wi-Fi Instant Pot



**Automatic Pan Stirrer with Timer** 



Automatic Hand Soap Dispenser



Drink Smart Scale



Balance Smart Personal Blender



2-Slice High Speed Smart Toaster



Smart Induction Burner & Fry Pan



Smart Fridge



**Sous Vide Precision Cooker** 



Smart WiFi Air Fryer





# Water Control & Air Monitoring





## MORNING ROUTINE





#### **Alarm Clocks with Smart Assistant**







https://www.youtube.com/watch?v=XZVxzT28-IE

## Bathroom Speakers







Equipped With a High-Fidelity Speaker for Your Listening Enjoyment





























https://be.chewy.com/product-roundup/the-best-pet-tech-gadget s-and-smart-devices-thatll-make-life-sooo-much-easier/

# Power Outlets and Plugs



#### **DAILY DEVICES MADE SMART**







Humidifier

Router



Fan

















### NEVER WORRY ABOUT LEAVING ANYTHING ON AGAIN

Dodge the mini heart attack and instantly control with your phone.



#### **KEEPS YOUR FAM FROM HARM**

Safe to use by kids with its durable, fire-proof design.





**VIDEO NAME:** 

Smart Light Switches: I'm rethinking EVERYTHING!

BY: Smart Home Solver

www.youtube.com