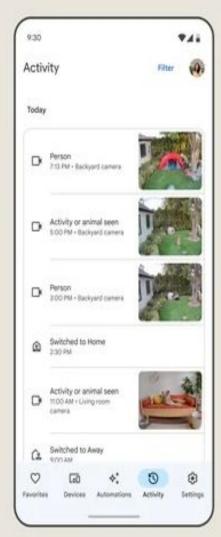

## Google Home

chrome Chromecast

Will this device work with Alexa or Google Home Assistant?