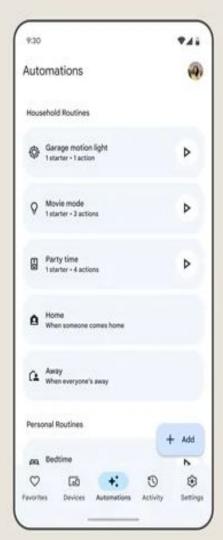

## Google Home

chrome Chromecast

Will this device work with Alexa or Google Home Assistant?