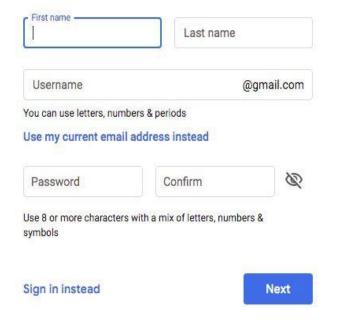

#### Create your Google Account

One account. All of Google working for you.

Creating a Google account is required to use any Google smart device.

Gmail