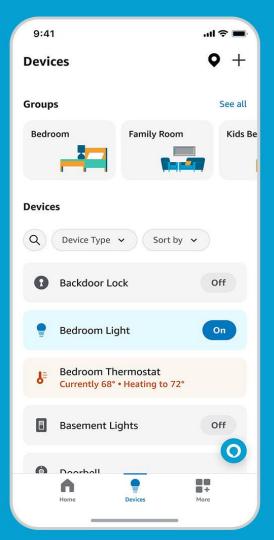

## Google Home

chrome Chromecast

Will this device work with Alexa or Google Home Assistant?