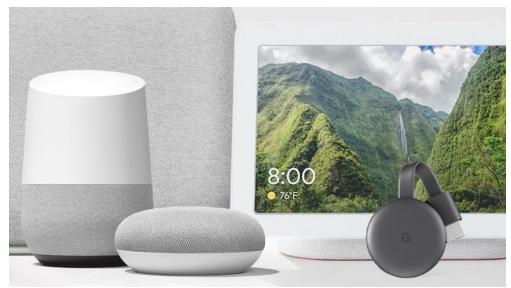

## Google Home

chrome Chromecast

Will this device work with Alexa or Google Home Assistant?