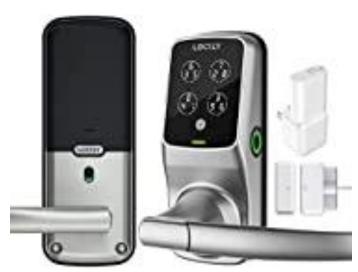

# Walmart > and Roku.com

Rocu Video Doorbell & Chime SE

SMART LOCKS AND ENTRY Set unique codes for the family and guests.

Unlock the door for visitors or package delivery.