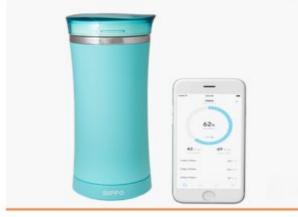

## Cooking

www.gharpedia.com/blog/smart-kitchen-gadgets/

**Smart Frying Pan** 

Smart Cooker

Refrigerator Camera

Smart Spoons and Fork

**Smart Weighing Scale** 

**Nutritional Value Indicator** 

Smart Cup

Smart Coffeemaker

Smart Storage Container

Automatic Roti Maker

Smart Wi-Fi Instant Pot

**Automatic Pan Stirrer with Timer** 

Automatic Hand Soap Dispenser

Drink Smart Scale