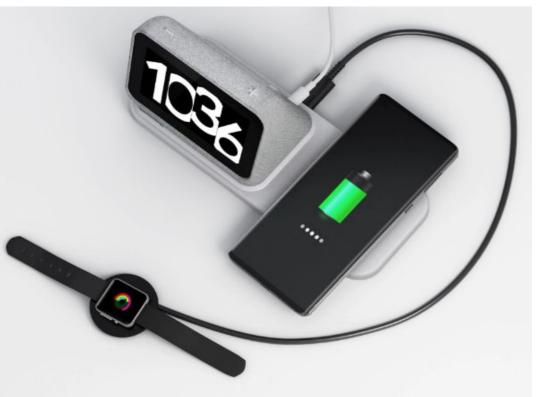

## MORNING ROUTINE

#### **Alarm Clocks with Smart Assistant**

https://www.youtube.com/watch?v=XZVxzT28-IE