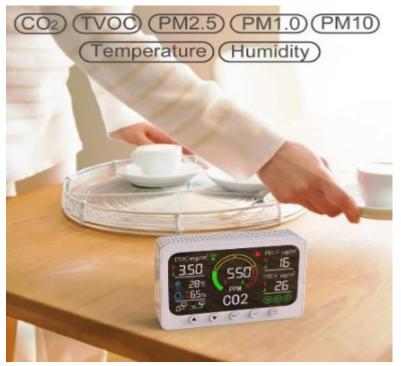

- Change the color & brightness just by using your voice.
- Set lights on controlled timer and schedule.
- Great for all season holiday lighting.



## Cooking



www.gharpedia.com/blog/smart-kitchen-gadgets/









**Smart Frying Pan** 



Smart Cooker



Refrigerator Camera



Smart Spoons and Fork



**Smart Weighing Scale** 



**Nutritional Value Indicator** 



Smart Cup



Smart Coffeemaker



Smart Storage Container



Automatic Roti Maker



Smart Wi-Fi Instant Pot



**Automatic Pan Stirrer with Timer** 



Automatic Hand Soap Dispenser



Drink Smart Scale



Balance Smart Personal Blender



2-Slice High Speed Smart Toaster



Smart Induction Burner & Fry Pan



Smart Fridge



**Sous Vide Precision Cooker** 



Smart WiFi Air Fryer





# Water Control & Air Monitoring





## MORNING ROUTINE





#### **Alarm Clocks with Smart Assistant**







https://www.youtube.com/watch?v=XZVxzT28-IE

## Bathroom Speakers







Equipped With a High-Fidelity Speaker for Your Listening Enjoyment





























https://be.chewy.com/product-roundup/the-best-pet-tech-gadget s-and-smart-devices-thatll-make-life-sooo-much-easier/

# Power Outlets and Plugs



#### **DAILY DEVICES MADE SMART**







Humidifier

Router



Fan

















### NEVER WORRY ABOUT LEAVING ANYTHING ON AGAIN

Dodge the mini heart attack and instantly control with your phone.



#### **KEEPS YOUR FAM FROM HARM**

Safe to use by kids with its durable, fire-proof design.





**VIDEO NAME:** 

Smart Light Switches: I'm rethinking EVERYTHING!

BY: Smart Home Solver

www.youtube.com/w