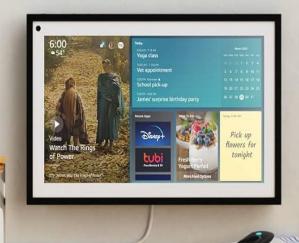

#### echo show 15

Now with Fire TV built in

Fire TV

Personalization Photos

#### App buttons may vary