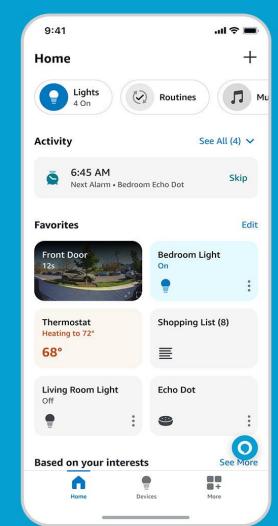

## Google Home

chrome Chromecast

Will this device work with Alexa or Google Home Assistant?