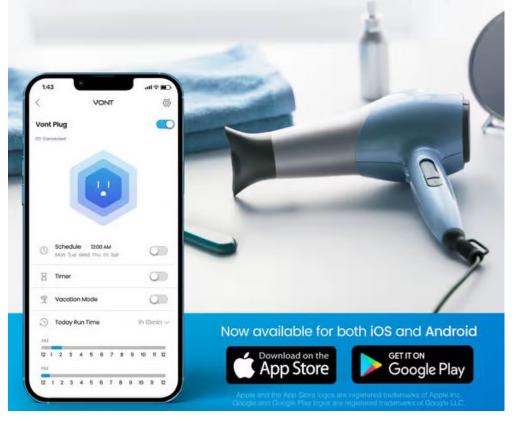

### NEVER WORRY ABOUT LEAVING ANYTHING ON AGAIN

Dodge the mini heart attack and instantly control with your phone.

#### **KEEPS YOUR FAM FROM HARM**

Safe to use by kids with its durable, fire-proof design.

**VIDEO NAME:** 

Smart Light Switches: I'm rethinking EVERYTHING!

BY: Smart Home Solver

www.youtube.com/watch?v=HDnkXEyjI64