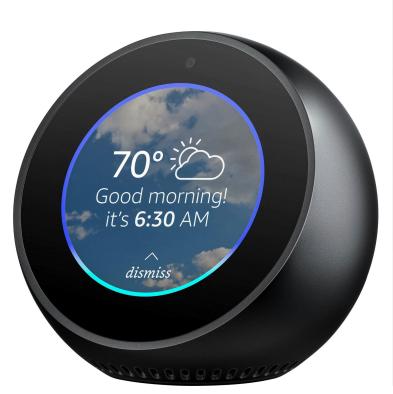

## MORNING ROUTINE

#### **Alarm Clocks with Smart Assistant**

https://www.youtube.com/watch?v=XZVxzT28-IE