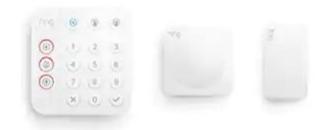

#### Ring Alarm

Do-it-yourself, whole-home security

#### Pros & Cons of a cloud security system.

#### PRO:

- Recordings are saved to company's database.
- Easy at setup.
- Alerts on smart phone

#### CON:

- □ Paid Subscription
  - ☐ Lose recordings when subscription stops.
- □ No tangible saved recordings.
- Camera system only works with paid subscription.
- ☐ Home internet & smart device required.