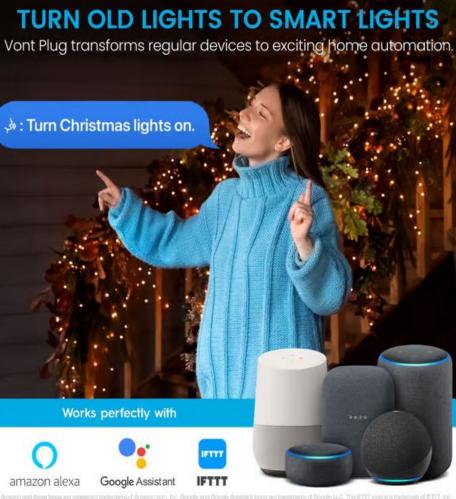

## Light Bulbs & Switches

- Change the color & brightness just by using your voice.
- Set lights on controlled timer and schedule.
- Great for all season holiday lighting.