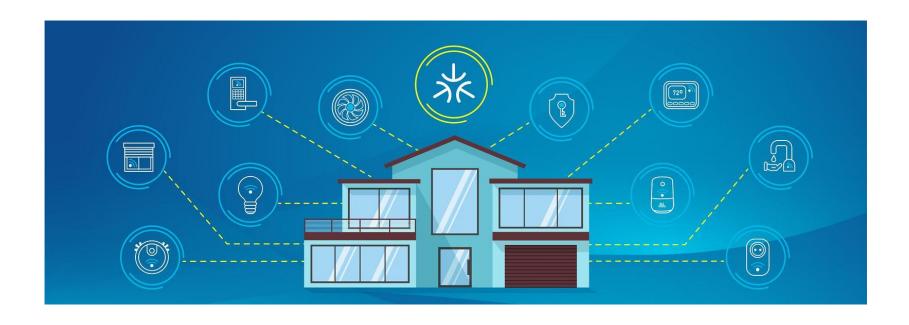

## Smart Home Tech Alexa & Google Home











## Smart Speakers



Amazon Echo Pop (newest model), Just...

Amazon

\$3919 \$39.99





All-new Amazon Echo Spot (2024 release),...

Amazon

\$78<sup>39</sup> \$79.99





Amazon Echo Dot (newest model), Vibr...

Amazon

\$48<sup>99</sup> \$49.99





Amazon Echo Dot (5th Gen) with clock | Co...

Amazon

\$5879 \$59.99



## **Smart Displays**









Amazon Echo Hub | 8" smart home control...

Amazon

\$176<sup>39</sup> \$179.99

★★★☆☆ 68

Amazon Echo Show 5 (newest model), Sma...

Amazon

\$88<sup>19</sup> \$89.99

★★★★ 36,524

(newest model), With...

Amazon Echo Show 8

Amazon

\$146<sup>99</sup> \$149.99

\*\*\*\*\*

Amazon

\$244<sup>99</sup> \$249.99

★★★★ 51,517

Amazon Echo Show 10

(newest model), HD s...

#### echo show 15

Now with Fire TV built in













Fir