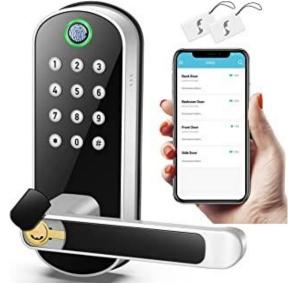

# Walmart > and Roku.com

Rocu Video Doorbell & Chime SE

SMART LOCKS AND ENTRY Set unique codes for the family and guests.

Unlock the door for visitors or package delivery.